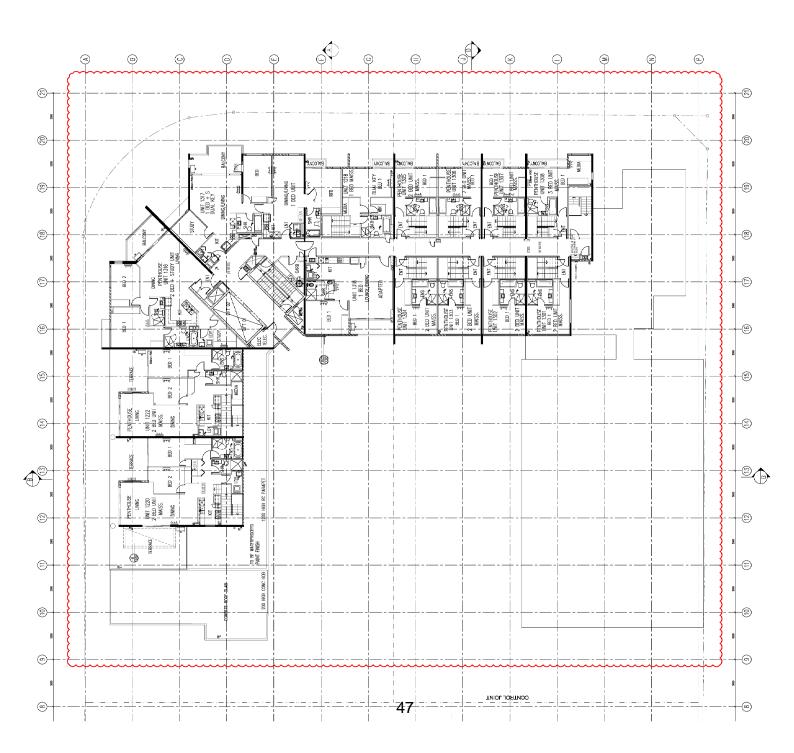

Conversion of Existing Serviced Apartments to Residential

ACI - STAGE 6 - PRECINCT C Cnr Crescent St & South Dowling St, Waterloo

|         | DA DRAWING LIST                  |          |          |
|---------|----------------------------------|----------|----------|
| Dwg No. | Sheet Name                       | Scale    | Revision |
| DA0000  | COVER SHEET                      | NTS      | A        |
| DA0001  | SITE PLAN                        | 1:500    | ٥        |
|         |                                  |          |          |
| DA0020  | LEVEL 1 CARPARK PLAN (Stage C-D) | 1:200    | a        |
| DA0021  | LEVEL 2 CARPARK PLAN (Stage C-D) | 1:200    | Ρ        |
| DA0022  | LEVEL 3 CARPARK PLAN (Stage C-D) | 1:200    | Ą        |
| DA0023  | LEVEL 4 (Stage C-D)              | 1:200    | AG       |
| DA0024  | LEVEL 5 (Stage C-D)              | 1:200    | Ą        |
| DA0025  | LEVEL 6 (Stage C-D)              | 1:200    | ¥        |
| DA0026  | LEVEL 7 (Stage C-D)              | 1:200    | A        |
| DA0027  | LEVEL 8 (Stage C-D)              | 1:200    | AC       |
| DA0028  | LEVEL 9 (Stage C-D)              | 1:200    | AE       |
| DA0029  | LEVEL 10 (Stage C-D)             | 1:200    | AD       |
| DA0030  | LEVEL 11 (Stage C-D)             | 1:200    | ×        |
| DA0031  | LEVEL 12 (Stage C-D)             | 1:200    | AA       |
| DA0032  | LEVEL 13 (Stage C-D)             | 1:200    | Z        |
| DA0033  | LEVEL 14 (Stage C-D)             | 1:200    | 8        |
| DA0034  | LEVEL 15 (Stage C-D)             | 1:200    | σ        |
|         |                                  |          |          |
| DA0050  | GEA DIAGRAMS                     | STN<br>N | ٩        |