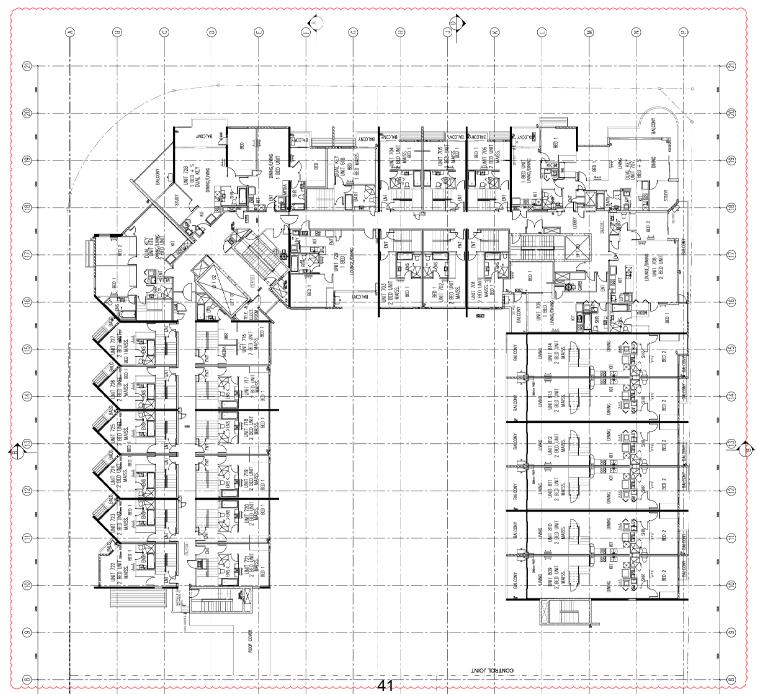

Conversion of Existing Serviced Apartments to Residential

ACI - STAGE 6 - PRECINCT C Cnr Crescent St & South Dowling St, Waterloo

|         | DA DRAWING LIST                  |          |          |
|---------|----------------------------------|----------|----------|
| Dwg No. | Sheet Name                       | Scale    | Revision |
| DA0000  | COVER SHEET                      | NTS      | A        |
| DA0001  | SITE PLAN                        | 1:500    | ٥        |
|         |                                  |          |          |
| DA0020  | LEVEL 1 CARPARK PLAN (Stage C-D) | 1:200    | a        |
| DA0021  | LEVEL 2 CARPARK PLAN (Stage C-D) | 1:200    | Ρ        |
| DA0022  | LEVEL 3 CARPARK PLAN (Stage C-D) | 1:200    | Ą        |
| DA0023  | LEVEL 4 (Stage C-D)              | 1:200    | AG       |
| DA0024  | LEVEL 5 (Stage C-D)              | 1:200    | Ą        |
| DA0025  | LEVEL 6 (Stage C-D)              | 1:200    | ¥        |
| DA0026  | LEVEL 7 (Stage C-D)              | 1:200    | A        |
| DA0027  | LEVEL 8 (Stage C-D)              | 1:200    | AC       |
| DA0028  | LEVEL 9 (Stage C-D)              | 1:200    | AE       |
| DA0029  | LEVEL 10 (Stage C-D)             | 1:200    | AD       |
| DA0030  | LEVEL 11 (Stage C-D)             | 1:200    | ×        |
| DA0031  | LEVEL 12 (Stage C-D)             | 1:200    | AA       |
| DA0032  | LEVEL 13 (Stage C-D)             | 1:200    | Z        |
| DA0033  | LEVEL 14 (Stage C-D)             | 1:200    | 8        |
| DA0034  | LEVEL 15 (Stage C-D)             | 1:200    | σ        |
|         |                                  |          |          |
| DA0050  | GEA DIAGRAMS                     | STN<br>N | ٩        |