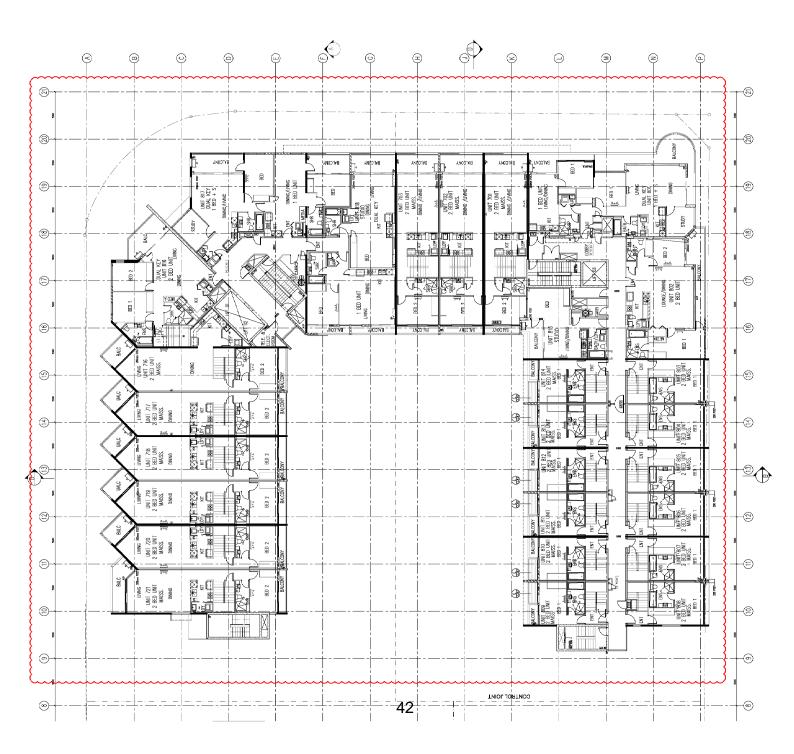

Conversion of Existing Serviced Apartments to Residential

ACI - STAGE 6 - PRECINCT C Cnr Crescent St & South Dowling St, Waterloo

|         | DA DRAWING LIST                  |          |          |
|---------|----------------------------------|----------|----------|
| Dwg No. | Sheet Name                       | Scale    | Revision |
| DA0000  | COVER SHEET                      | NTS      | A        |
| DA0001  | SITE PLAN                        | 1:500    | ٥        |
|         |                                  |          |          |
| DA0020  | LEVEL 1 CARPARK PLAN (Stage C-D) | 1:200    | a        |
| DA0021  | LEVEL 2 CARPARK PLAN (Stage C-D) | 1:200    | Ρ        |
| DA0022  | LEVEL 3 CARPARK PLAN (Stage C-D) | 1:200    | Ą        |
| DA0023  | LEVEL 4 (Stage C-D)              | 1:200    | AG       |
| DA0024  | LEVEL 5 (Stage C-D)              | 1:200    | Ą        |
| DA0025  | LEVEL 6 (Stage C-D)              | 1:200    | ¥        |
| DA0026  | LEVEL 7 (Stage C-D)              | 1:200    | A        |
| DA0027  | LEVEL 8 (Stage C-D)              | 1:200    | AC       |
| DA0028  | LEVEL 9 (Stage C-D)              | 1:200    | AE       |
| DA0029  | LEVEL 10 (Stage C-D)             | 1:200    | AD       |
| DA0030  | LEVEL 11 (Stage C-D)             | 1:200    | ×        |
| DA0031  | LEVEL 12 (Stage C-D)             | 1:200    | AA       |
| DA0032  | LEVEL 13 (Stage C-D)             | 1:200    | Z        |
| DA0033  | LEVEL 14 (Stage C-D)             | 1:200    | 8        |
| DA0034  | LEVEL 15 (Stage C-D)             | 1:200    | σ        |
|         |                                  |          |          |
| DA0050  | GEA DIAGRAMS                     | STN<br>N | ٩        |