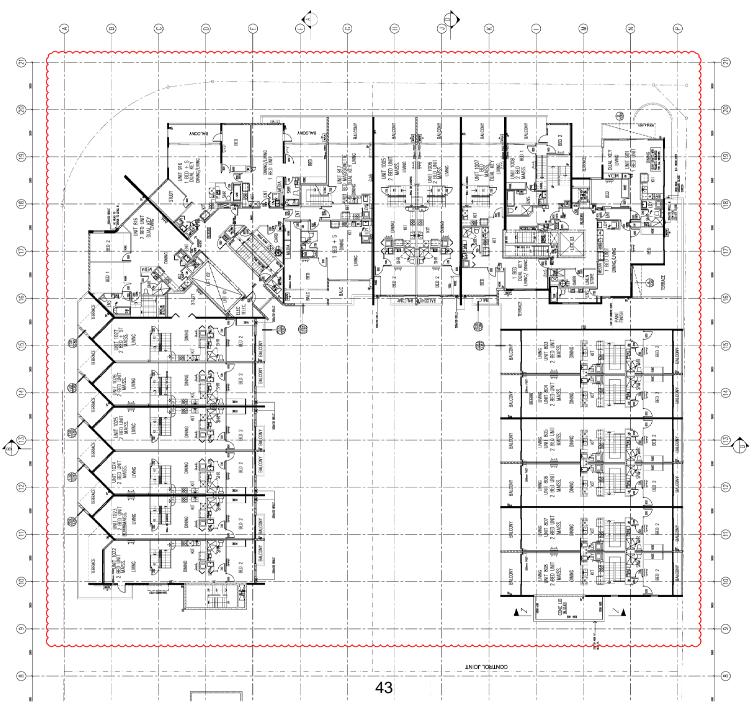

BENCHES & TABLES IN COMMUNAL SPACE AS PER DA CONDITION #36

+38.25

Þ

DINING

UNIT 424 BED UNIT MAISS. DINING

UNIT 423 BED UNIT MAISS.

UNIT 477 1 BED UNIT MAISS.

1 BED UNIT 421

UNIT 470 UNIT 470 MAISS.

Þ¥

B

DINING

LIVING

LIVING BALCONY

> UNIT 419 BED UNIT DINING

UNIT 444 UNIT 444 MAISS.

UNIT 427 DUAL KEY LOUNE/DINING 1 BED UNIF

0

8

DINING UNIT 429 LIVING

КШ

8

Q

PENIHOUSE UNIT 428 2 BED UNIT MAISS.

EAT-IN

₿

, aŭΩDE

1

8ED 1

UNIT 416 1 Bdf

8ED 1

800.1

E

F

1 BED 1 BED RESERV

- 33

UNIT 445 1 BED Extern LIMMG

19-26-50

16.35.49

þ X 9

BED 1

28.8

COURTYARD

COURTYARD

COURTYARD R VER

P 103

B

UNIT 432 1 BED LOUNCE/DINING

UNIT 401 1 BED LOUNCE/DINING

-

Building Key

Þ

₿

L LN

걸삐

100

+38.25

MEDIA

UNIT ALS

 $\odot$ 

8

JMNC

Q

₽

BED 1

1 BED LIVING/DININ

-----

COURPARED

countrant----

•

•

ouertwine

8

STUDY

80.2

UNIT 406 2 BED UNIT

860 1

n M

-

3

8

A

ENT

A a , the second

3

UNIT 412 UNIT 412 2 BED UNIT 

BED 1

UNIT 411 BED UNIT ADAPTED"