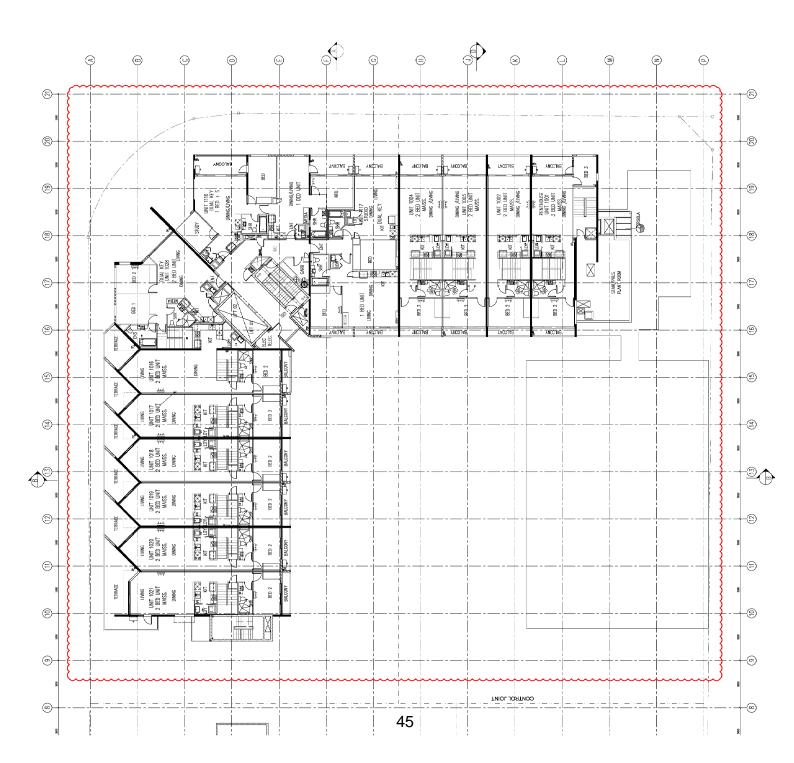

STRATUM SUBDIVISION LINF FOR UNITS ONLY.

•

AWNING

ERRACE

ENCI PME

₿-

8

TAUN COLO

**B** 

1

DAM DAG

TERRACE 30mm Ptsi-

TERRACE

TERRACE

BALODNY

BALCONY

BENCHES & TABLES IN COMMUNAL SPACE AS PER DA CONDITION #36

+38.25

Þ

DINING

UNIT 424 BED UNIT MAISS. DINING

UNIT 423 BED UNIT MAISS.

UNIT 477 1 BED UNIT MAISS.

1 BED UNIT 421

UNIT 470 UNIT 470 MAISS.

Þ¥

B

DINING

LIVING

LIVING BALCONY

> UNIT 419 BED UNIT DINING

UNIT 444 UNIT 444 MAISS.

UNIT 427 DUAL KEY LOUNE/DINING 1 BED UNIF

0

8

DINING UNIT 429 LIVING

КШ

8

Q

PENIHOUSE UNIT 428 2 BED UNIT MAISS.

EAT-IN

₿

, aŭΩDE

1

8ED 1

UNIT 416 1 Bdf

8ED 1

800.1

E

F

1 BED 1 BED RESERV

- 33

UNIT 445 1 BED Extern LIMMG

19-26-50

16.35.49

þ X 9

BED 1

28.8

COURTYARD

COURTYARD

COURTYARD R VER

P 103

B

UNIT 432 1 BED LOUNCE/DINING

UNIT 401 1 BED LOUNCE/DINING

-

Building Key

Þ

₿

L LN

걸삐

100

+38.25

MEDIA

UNIT ALS

 $\odot$ 

8

JMNC

Q

₽

BED 1

1 BED LIVING/DININ

-----

COURPARED

countrant----

•

•

ouertwine

8

STUDY

80.2

UNIT 406 2 BED UNIT

860 1

n M

-

3

8

A

ENT

A a , the second

3

UNIT 412 UNIT 412 2 BED UNIT 

BED 1

UNIT 411 BED UNIT ADAPTED"