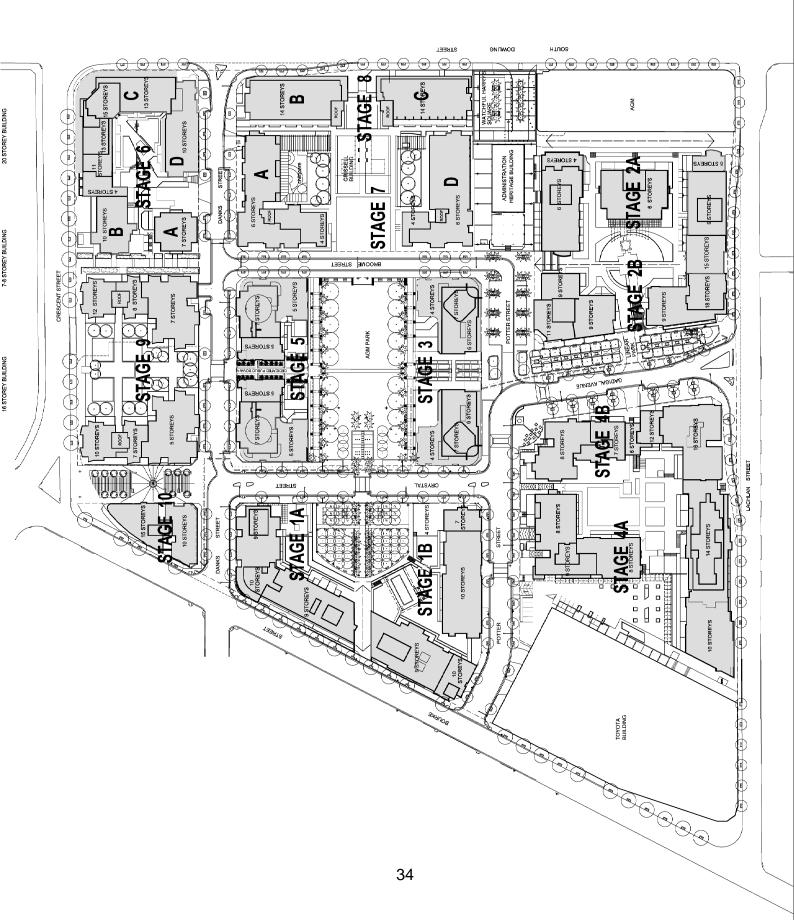

Conversion of Existing Serviced Apartments to Residential

ACI - STAGE 6 - PRECINCT C Cnr Crescent St & South Dowling St, Waterloo

|         | DA DRAWING LIST                  |          |          |
|---------|----------------------------------|----------|----------|
| Dwg No. | Sheet Name                       | Scale    | Revision |
| DA0000  | COVER SHEET                      | NTS      | A        |
| DA0001  | SITE PLAN                        | 1:500    | ٥        |
|         |                                  |          |          |
| DA0020  | LEVEL 1 CARPARK PLAN (Stage C-D) | 1:200    | a        |
| DA0021  | LEVEL 2 CARPARK PLAN (Stage C-D) | 1:200    | Ρ        |
| DA0022  | LEVEL 3 CARPARK PLAN (Stage C-D) | 1:200    | Ą        |
| DA0023  | LEVEL 4 (Stage C-D)              | 1:200    | AG       |
| DA0024  | LEVEL 5 (Stage C-D)              | 1:200    | Ą        |
| DA0025  | LEVEL 6 (Stage C-D)              | 1:200    | ¥        |
| DA0026  | LEVEL 7 (Stage C-D)              | 1:200    | A        |
| DA0027  | LEVEL 8 (Stage C-D)              | 1:200    | AC       |
| DA0028  | LEVEL 9 (Stage C-D)              | 1:200    | AE       |
| DA0029  | LEVEL 10 (Stage C-D)             | 1:200    | AD       |
| DA0030  | LEVEL 11 (Stage C-D)             | 1:200    | ×        |
| DA0031  | LEVEL 12 (Stage C-D)             | 1:200    | AA       |
| DA0032  | LEVEL 13 (Stage C-D)             | 1:200    | Z        |
| DA0033  | LEVEL 14 (Stage C-D)             | 1:200    | 8        |
| DA0034  | LEVEL 15 (Stage C-D)             | 1:200    | σ        |
|         |                                  |          |          |
| DA0050  | GEA DIAGRAMS                     | STN<br>N | ٩        |