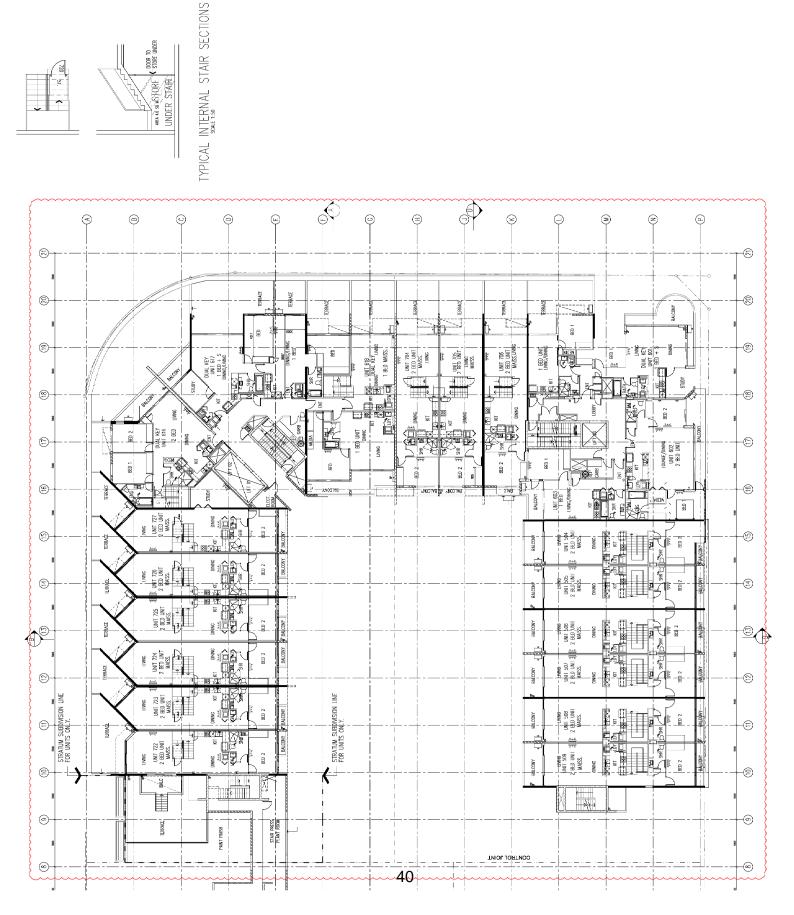

@ A0

BARLS ON THOS FLIDOS

AJ

3

8

٢

۲

9

۲

٩

Ð

9

6

9

6

 $\odot$ 

STRATUM SUBDIVISION LINF FOR UNITS ONLY.

•

AWNING

ERRACE

ENCI PME

₿-

8

TAUN COLO

**B** 

1

DAM DAG

TERRACE 30mm Ptsi-

TERRACE

TERRACE

BALODNY

BALCONY

Π,

•

8

COM LOOP

BWL GRE

D PWB-1

•

**B** 

BENCHES & TABLES IN COMMUNAL SPACE AS PER DA CONDITION #36

+38.25

Þ

DINING

UNIT 424 BED UNIT MAISS. DINING

UNIT 423 BED UNIT MAISS.

UNIT 477 1 BED UNIT MAISS.

1 BED UNIT 421

UNIT 470 UNIT 470 MAISS.

Þ¥

B

DINING

LIVING

LIVING BALCONY

> UNIT 419 BED UNIT DINING

UNIT 444 UNIT 444 MAISS.

UNIT 427 DUAL KEY LOUNE/DINING 1 BED UNIF

0

8

DINING UNIT 429 LIVING

КШ

8

Q

PENIHOUSE UNIT 428 2 BED UNIT MAISS.

EAT-IN

₿

, aŭΩDE

1

8ED 1

UNIT 416 1 Bdf

8ED 1

800.1

E

F

1 BED 1 BED RESERV

- 33

UNIT 445 1 BED Extern LIMMG

19-26-50

16.35.49

þ X 9

BED 1

28.8

COURTYARD

COURTYARD

COURTYARD R VER

P 103

B

UNIT 432 1 BED LOUNCE/DINING

J I

EXPANSION JOINTS TO BE PROVIDED IN TILING OF ALL EXTERNAL AREAS BY TILER I

LANDSAPED AREA TO LANDSAPED AREA TO DRANNAGS

FIRE EORESS PATH Shown Hatched At Rl38.70

•

NER BOX RUNNER

38

ANDSCAPE

SKI (

N

PODIUM

1.36.55

EOR UNITS ONLY.

<u>\_\_\_\_</u>

0

9

IMMG

IIX

5-57163

TRUCTION JOINT

Ð

9

402

KIT

UNIT 401 1 BED LOUNCE/DINING

-

Building Key

Þ

₿

L LN

걸삐

100

+38.25

MEDIA

UNIT ALS

 $\odot$ 

8

JMNC

Q

₽

BED 1

1 BED LIVING/DININ

-----

COURPARED

countrant----

•

•

ouertwine

РЕАИТЕВ

EXPANSION JOINTS TO BE PROWDED IN TILING OF ALL EXTERNAL AREAS BY TILER

TERRACES FOR SEATH ADCESS

PLANTER BOX

ð

Date 01-03-04

AG

MER

Z

KI 180 +

> N. NINCE/DIN

SK

Ĩ

6 Þ

8.84

**VLCONY** 

8

STUDY

80.2

UNIT 406 2 BED UNIT

860 1

n M

-

3

8

A

ENT

A a , the second

3

UNIT 412 UNIT 412 2 BED UNIT 

BED 1

UNIT 411 BED UNIT ADAPTED"

h

TNIOLINOITOUATENOC

Ð

**(**5)

-8

Ē

@

6

(9)

-19

1

-®

- (2)

6

0

6