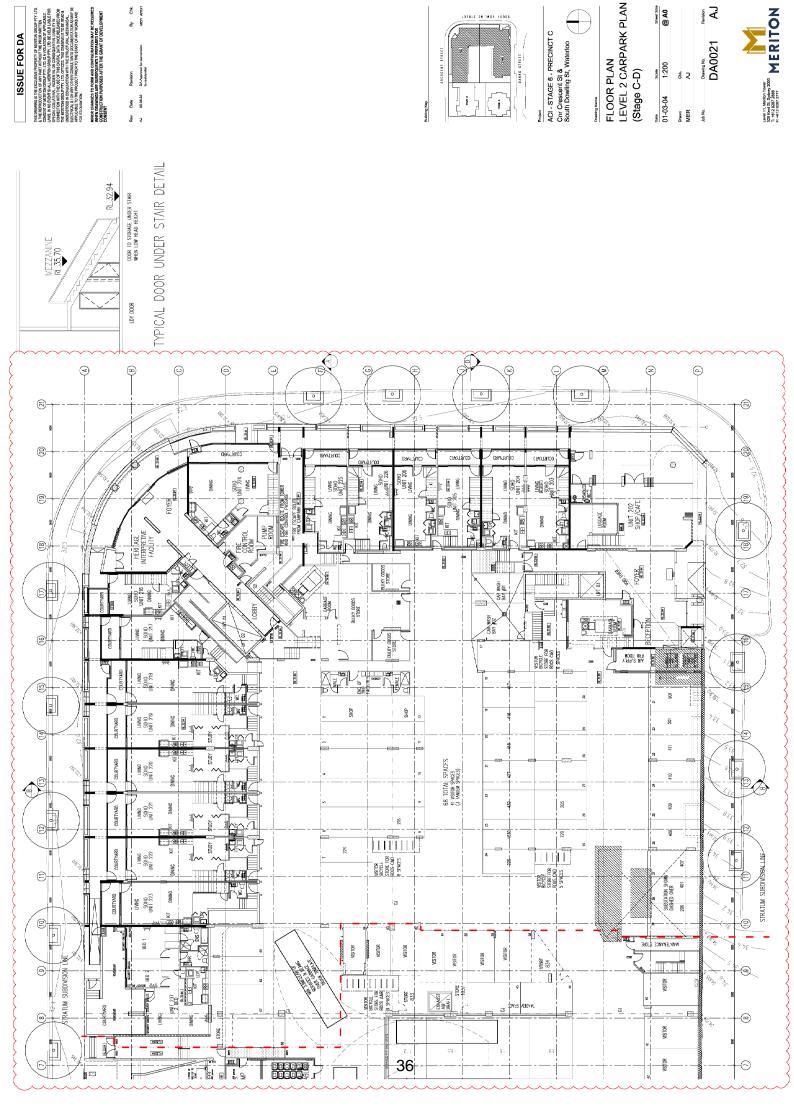

РЕАИТЕВ

EXPANSION JOINTS TO BE PROWDED IN TILING OF ALL EXTERNAL AREAS BY TILER

TERRACES FOR SEATH ADCESS

PLANTER BOX

ð

Date 01-03-04

AG

MER

Z

KI 180 +

> N. NINCE/DIN

SK

Ĩ

6 Þ

8.84

**VLCONY** 

8

STUDY

80.2

UNIT 406 2 BED UNIT

860 1

n M

-

3

8

A

ENT

A a , the second

3

UNIT 412 UNIT 412 2 BED UNIT 

BED 1

UNIT 411 BED UNIT ADAPTED"

h

TNIOLINOITOUATENOC

Ð

**(**5)

-8

Ē

@

6

(9)

-19

1

-®

- (2)

6

0

6