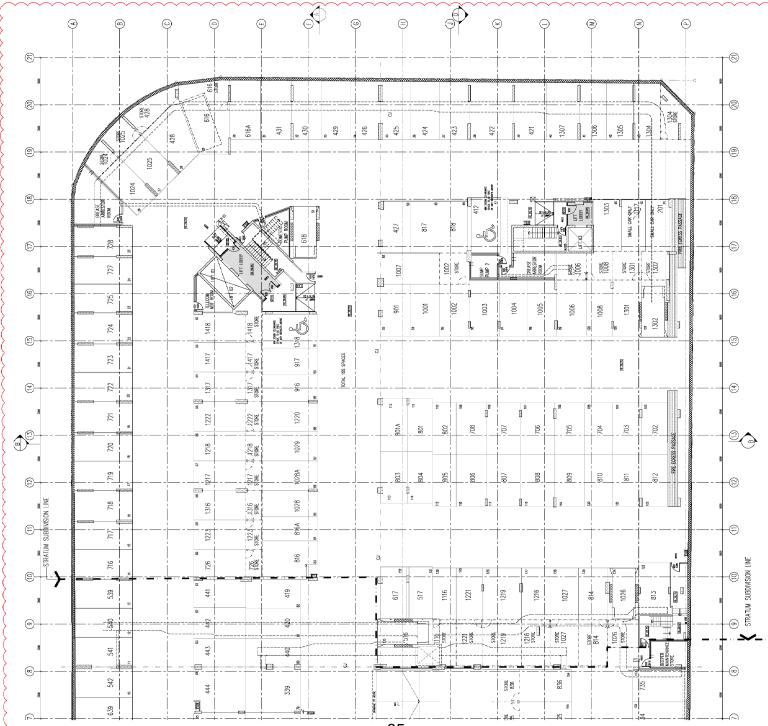

Bheet Size

<sup>Soalc</sup> 1:200

Date 8

Q

DA0020

δ

MER Job No. 

By Chk. MER Andri

@ A0

BARLS ON THOS FLIDOS

AJ

3

8

٢

۲

9

۲

٩

Ð

9

6

9

6

 $\odot$ 

STRATUM SUBDIVISION LINF FOR UNITS ONLY.

•

AWNING

ERRACE

ENCI PME

₿-

8

TAUN COLO

**B** 

1

DAM DAG

TERRACE 30mm Ptsi-

TERRACE

TERRACE

BALODNY

BALCONY

Π,

•

8

COM LOOP

BWL GRE

D PWB-1

•

**B** 