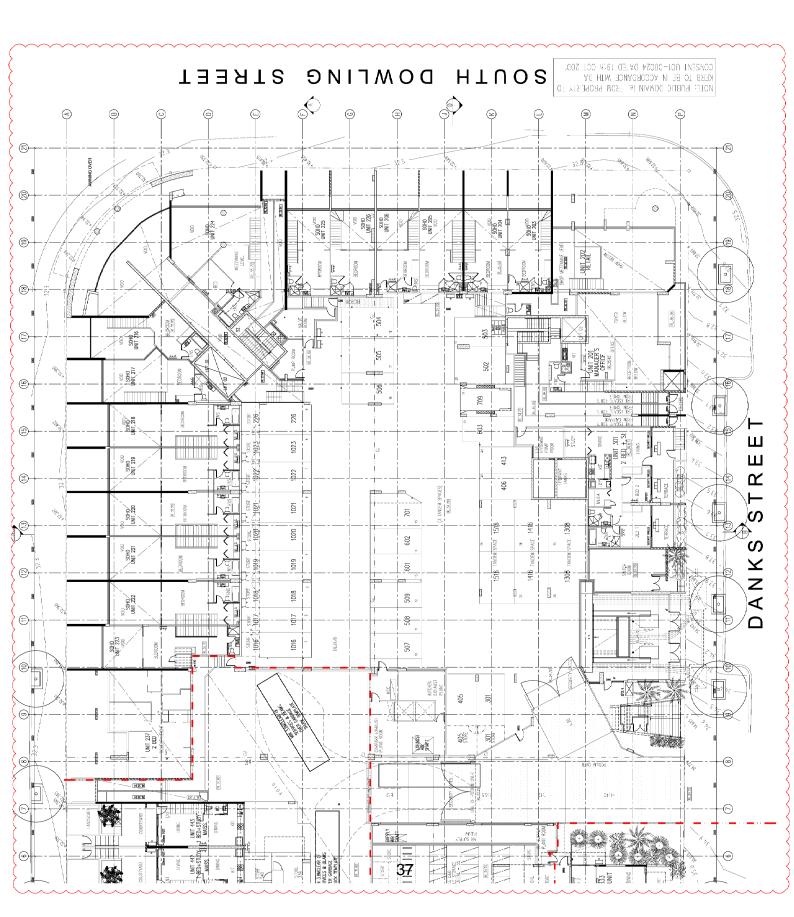

Conversion of Existing Serviced Apartments to Residential

ACI - STAGE 6 - PRECINCT C Cnr Crescent St & South Dowling St, Waterloo

|         | DA DRAWING LIST                  |          |          |
|---------|----------------------------------|----------|----------|
| Dwg No. | Sheet Name                       | Scale    | Revision |
| DA0000  | COVER SHEET                      | NTS      | A        |
| DA0001  | SITE PLAN                        | 1:500    | ٥        |
|         |                                  |          |          |
| DA0020  | LEVEL 1 CARPARK PLAN (Stage C-D) | 1:200    | a        |
| DA0021  | LEVEL 2 CARPARK PLAN (Stage C-D) | 1:200    | Ρ        |
| DA0022  | LEVEL 3 CARPARK PLAN (Stage C-D) | 1:200    | Ą        |
| DA0023  | LEVEL 4 (Stage C-D)              | 1:200    | AG       |
| DA0024  | LEVEL 5 (Stage C-D)              | 1:200    | Ą        |
| DA0025  | LEVEL 6 (Stage C-D)              | 1:200    | ¥        |
| DA0026  | LEVEL 7 (Stage C-D)              | 1:200    | A        |
| DA0027  | LEVEL 8 (Stage C-D)              | 1:200    | AC       |
| DA0028  | LEVEL 9 (Stage C-D)              | 1:200    | AE       |
| DA0029  | LEVEL 10 (Stage C-D)             | 1:200    | AD       |
| DA0030  | LEVEL 11 (Stage C-D)             | 1:200    | ×        |
| DA0031  | LEVEL 12 (Stage C-D)             | 1:200    | AA       |
| DA0032  | LEVEL 13 (Stage C-D)             | 1:200    | Z        |
| DA0033  | LEVEL 14 (Stage C-D)             | 1:200    | 8        |
| DA0034  | LEVEL 15 (Stage C-D)             | 1:200    | σ        |
|         |                                  |          |          |
| DA0050  | GEA DIAGRAMS                     | STN<br>N | ٩        |

|       | GFA SCHEDULE         |           |
|-------|----------------------|-----------|
|       | -                    | -         |
| LEVEL | GFA TYPE             | AREA (m²) |
| 5     | RESIDENTIAL          | 21.67     |
| L2    | RESIDENTIAL + RETAIL | 1251.6    |
| L3    | RESIDENTIAL          | 643.2     |
| L4    | RESIDENTIAL          | 1877.2    |
| L5    | RESIDENTIAL          | 1645.6    |
| LG    | RESIDENTIAL          | 1727.4    |
| L7    | RESIDENTIAL          | 1835.5    |
| L8    | RESIDENTIAL          | 1820.4    |
| L9    | RESIDENTIAL          | 1202.6    |
| L10   | RESIDENTIAL          | 1224.9    |
| L11   | RESIDENTIAL          | 1094.7    |
| L12   | RESIDENTIAL          | 1062.7    |
| L13   | RESIDENTIAL          | 950       |
| L14   | RESIDENTIAL          | 738       |
| L15   | RESIDENTIAL          | 214.7     |
|       |                      |           |
| TOTAL |                      | 17288.5   |
|       |                      |           |