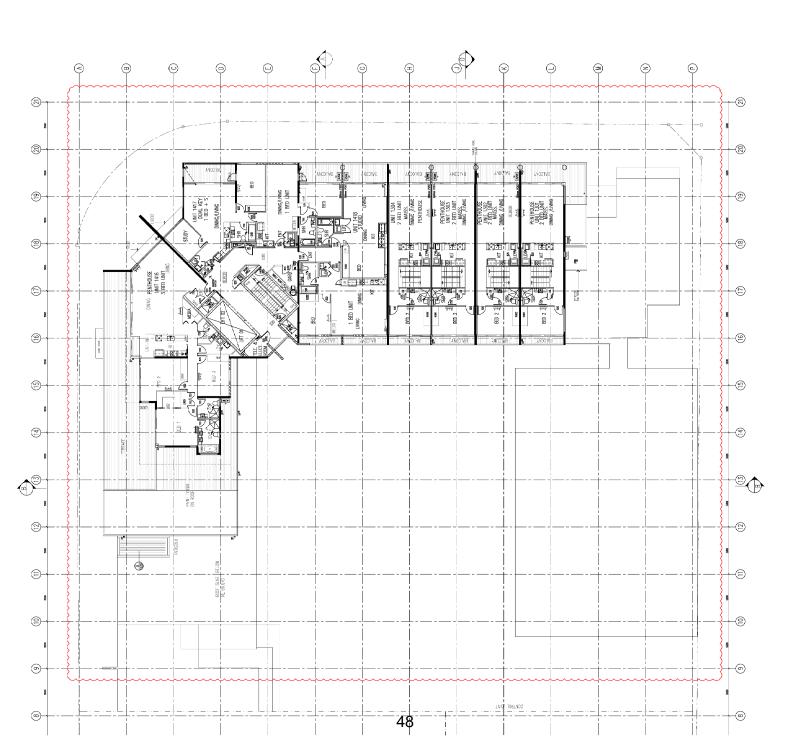

Conversion of Existing Serviced Apartments to Residential

ACI - STAGE 6 - PRECINCT C Cnr Crescent St & South Dowling St, Waterloo

|         | DA DRAWING LIST                  |          |          |
|---------|----------------------------------|----------|----------|
| Dwg No. | Sheet Name                       | Scale    | Revision |
| DA0000  | COVER SHEET                      | NTS      | A        |
| DA0001  | SITE PLAN                        | 1:500    | ٥        |
|         |                                  |          |          |
| DA0020  | LEVEL 1 CARPARK PLAN (Stage C-D) | 1:200    | a        |
| DA0021  | LEVEL 2 CARPARK PLAN (Stage C-D) | 1:200    | Ρ        |
| DA0022  | LEVEL 3 CARPARK PLAN (Stage C-D) | 1:200    | Ą        |
| DA0023  | LEVEL 4 (Stage C-D)              | 1:200    | AG       |
| DA0024  | LEVEL 5 (Stage C-D)              | 1:200    | Ą        |
| DA0025  | LEVEL 6 (Stage C-D)              | 1:200    | ¥        |
| DA0026  | LEVEL 7 (Stage C-D)              | 1:200    | A        |
| DA0027  | LEVEL 8 (Stage C-D)              | 1:200    | AC       |
| DA0028  | LEVEL 9 (Stage C-D)              | 1:200    | AE       |
| DA0029  | LEVEL 10 (Stage C-D)             | 1:200    | AD       |
| DA0030  | LEVEL 11 (Stage C-D)             | 1:200    | ×        |
| DA0031  | LEVEL 12 (Stage C-D)             | 1:200    | AA       |
| DA0032  | LEVEL 13 (Stage C-D)             | 1:200    | Z        |
| DA0033  | LEVEL 14 (Stage C-D)             | 1:200    | 8        |
| DA0034  | LEVEL 15 (Stage C-D)             | 1:200    | σ        |
|         |                                  |          |          |
| DA0050  | GEA DIAGRAMS                     | STN<br>N | ٩        |

-@

-0

scale 1:200 chk AJ

|              |               | 1           |
|--------------|---------------|-------------|
| Drawing Name |               |             |
| FLOOR PLAN   | PLAN          |             |
| LEVEL        | LEVEL 5 PLAN  |             |
| (Stage C-D)  | ( <u>0</u> -0 |             |
| Date         | Scale         | Stheet Size |
| 01-03-04     | 1:200         | @ A0        |
| Drawn        | CH,           |             |
| MER          | Ρ             |             |
| Job No.      | Drawing No.   | Revision    |
|              | DA0024        | AD          |
|              |               | j           |