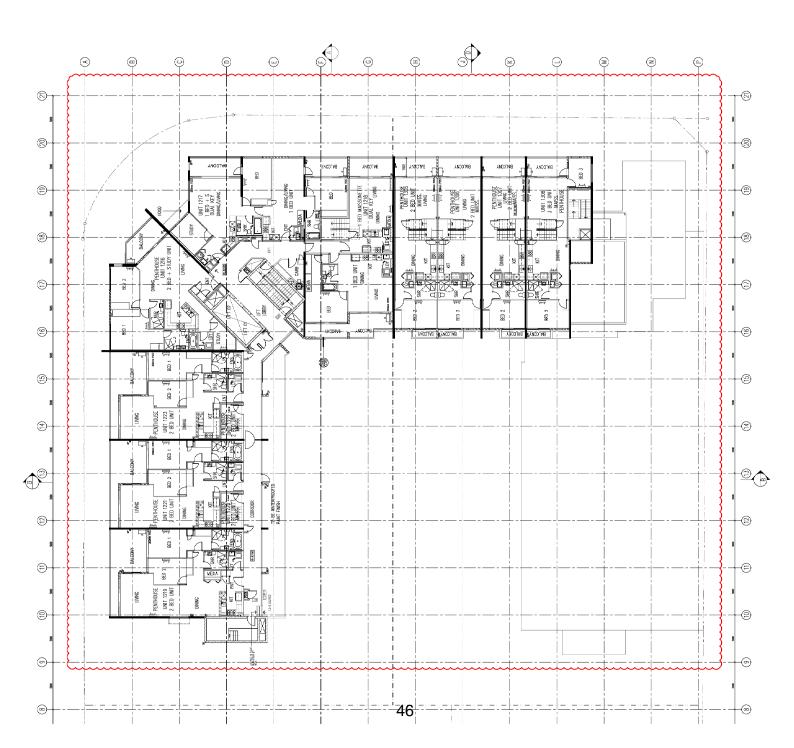

STRATUM SUBDIVISION LINF FOR UNITS ONLY.

•

AWNING

ERRACE

ENCI PME

₿-

8

TAUN COLO

**B** 

1

DAM DAG

TERRACE 30mm Ptsi-

TERRACE

TERRACE

BALODNY

BALCONY

BENCHES & TABLES IN COMMUNAL SPACE AS PER DA CONDITION #36

+38.25

Þ

DINING

UNIT 424 BED UNIT MAISS. DINING

UNIT 423 BED UNIT MAISS.

UNIT 477 1 BED UNIT MAISS.

1 BED UNIT 421

UNIT 470 UNIT 470 MAISS.

Þ¥

B

DINING

LIVING

LIVING BALCONY

> UNIT 419 BED UNIT DINING

UNIT 444 UNIT 444 MAISS.

UNIT 427 DUAL KEY LOUNE/DINING 1 BED UNIF

0

8

DINING UNIT 429 LIVING

КШ

8

Q

PENIHOUSE UNIT 428 2 BED UNIT MAISS.

EAT-IN

₿

, aŭΩDE

1

8ED 1

UNIT 416 1 Bdf

8ED 1

800.1

E

F

1 BED 1 BED RESERV

- 33

UNIT 445 1 BED Extern LIMMG

19-26-50

16.35.49

þ X 9

BED 1

28.8

COURTYARD

COURTYARD

COURTYARD R VER

P 103

B

UNIT 432 1 BED LOUNCE/DINING

UNIT 401 1 BED LOUNCE/DINING

-

Building Key

Þ

₿

L LN

걸삐

100

+38.25

MEDIA

UNIT ALS

 $\odot$ 

8

JMNC

Q

₽

BED 1

1 BED LIVING/DININ

-----

COURPARED

countrant----

•

•

ouertwine

8

STUDY

80.2

UNIT 406 2 BED UNIT

860 1

n M

-

3

8

A

ENT

A a , the second

3

UNIT 412 UNIT 412 2 BED UNIT 

BED 1

UNIT 411 BED UNIT ADAPTED"