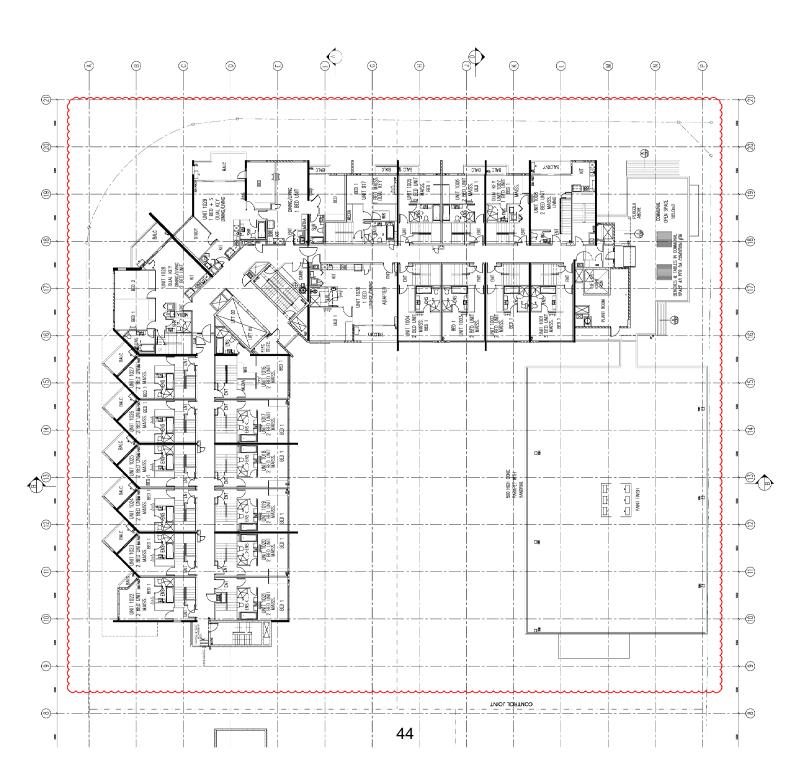

STRATUM SUBDIVISION LINF FOR UNITS ONLY.

•

AWNING

ERRACE

ENCI PME

₿-

8

TAUN COLO

**B** 

1

DAM DAG

TERRACE 30mm Ptsi-

TERRACE

TERRACE

BALODNY

BALCONY

BENCHES & TABLES IN COMMUNAL SPACE AS PER DA CONDITION #36

+38.25

Þ

DINING

UNIT 424 BED UNIT MAISS. DINING

UNIT 423 BED UNIT MAISS.

UNIT 477 1 BED UNIT MAISS.

1 BED UNIT 421

UNIT 470 UNIT 470 MAISS.

Þ¥

B

DINING

LIVING

LIVING BALCONY

> UNIT 419 BED UNIT DINING

UNIT 444 UNIT 444 MAISS.

UNIT 427 DUAL KEY LOUNE/DINING 1 BED UNIF

0

8

DINING UNIT 429 LIVING

КШ

8

Q

PENIHOUSE UNIT 428 2 BED UNIT MAISS.

EAT-IN

₿

, aŭΩDE

1

8ED 1

UNIT 416 1 Bdf

8ED 1

800.1

E

F

1 BED 1 BED RESERV

- 33

UNIT 445 1 BED Extern LIMMG

19-26-50

16.35.49

þ X 9

BED 1

28.8

COURTYARD

COURTYARD

COURTYARD R VER

P 103

B

UNIT 432 1 BED LOUNCE/DINING

UNIT 401 1 BED LOUNCE/DINING

-

Building Key

Þ

₿

L LN

걸삐

100

+38.25

MEDIA

UNIT ALS

 $\odot$ 

8

JMNC

Q

₽

BED 1

1 BED LIVING/DININ

-----

COURPARED

countrant----

•

•

ouertwine

8

STUDY

80.2

UNIT 406 2 BED UNIT

860 1

n M

-

3

8

A

ENT

A a , the second

3

UNIT 412 UNIT 412 2 BED UNIT 

BED 1

UNIT 411 BED UNIT ADAPTED"